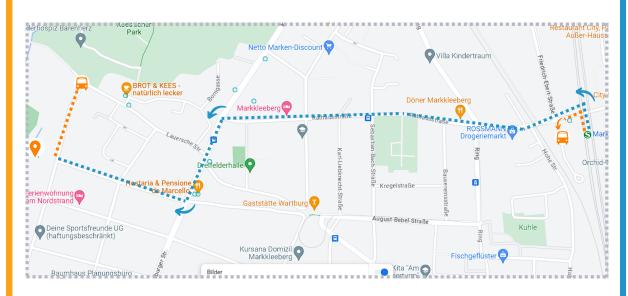

## How to get to: The tournament venue

## **By foot:**

- 1. Start at Markkleeberg Station
- 2. Take the exit "Ausgang Rathausstr." and turn left
- 3. Walk along Rathausstraße for ~900m
- 4. Take a left turn onto Koburger Str.
- 5. After 200m, turn right onto August-Bebel-Str.
- 6. After 350m, you've reached the venue

## By public transportation:

- 1. Start at Markkleeberg Station
- 2. Take the exit "Ausgang Rathausstr." and turn left
- 3. Turn left at Am Sportbad, walk to the bus stop
- 4. Take **Bus 65** towards *Markranstädt, Schulstr. (Markt)*
- 5. Get off the bus at the stop *Markkleeberg/Mehringstr*.
- 6. Follow Mehringstr. for 200m until you reach the venue